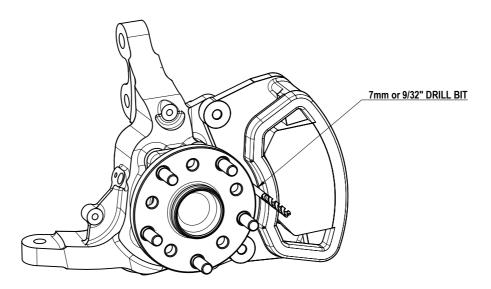

FRONT HUB BOLTS

4. CHECK CALIPER TO HUB FLANGE CLEARANCE AS SHOWN IN BELOW DIAGRAM, THIS CAN BE DONE USING A 7MM OR 9/32" (7.20MM) DRILL BIT

5. MARK CALIPER WHERE CLEARANCE IS REQUIRED, REMOVE TOP CALIPER BOLT TO ACCESS AND GRIND AWAY MARKED AREA. REMOVE MATERIAL SLOWLY AND CHECK FREQUENTLY UNTIL ATLEAST 7MM OF CLEARANCE IS ACHIEVED