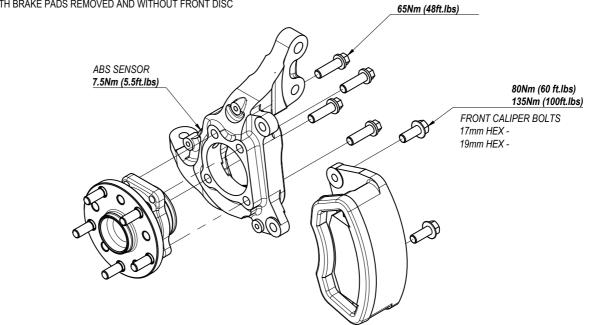

## GT86-FCNV

1. REMOVE WHEEL, BRAKE CALIPER, OEM BRAKE ROTOR, ABS SENSOR AND OEM HUB

2. INSTALL CONVERSION HUB ONTO UPRIGHT USING OEM HUB BOLTS

## \*\* IF RUNNING BREMBO BRAKES SKIP STEPS 3, 4, 5 \*\* \*\*FOR BREMBO BRAKES CHECK INSIDE OF ROTOR IS FLAT FOR HUB TO MOUNT TO SOME ROTORS HAVE INTERNAL LIP THAT IS NOT COMPATIBLE\*\*

3. RE-INSTALL CALIPER WITH BRAKE PADS REMOVED AND WITHOUT FRONT DISC

FRONT HUB BOLTS

4. CHECK CALIPER TO HUB FLANGE CLEARANCE AS SHOWN IN BELOW DIAGRAM, THIS CAN BE DONE USING A 7MM OR 9/32" (7.20MM) DRILL BIT

5. MARK CALIPER WHERE CLEARANCE IS REQUIRED, REMOVE TOP CALIPER BOLT TO ACCESS AND GRIND AWAY MARKED AREA. REMOVE MATERIAL SLOWLY AND CHECK FREQUENTLY UNTIL ATLEAST 7MM OF CLEARANCE IS ACHIEVED